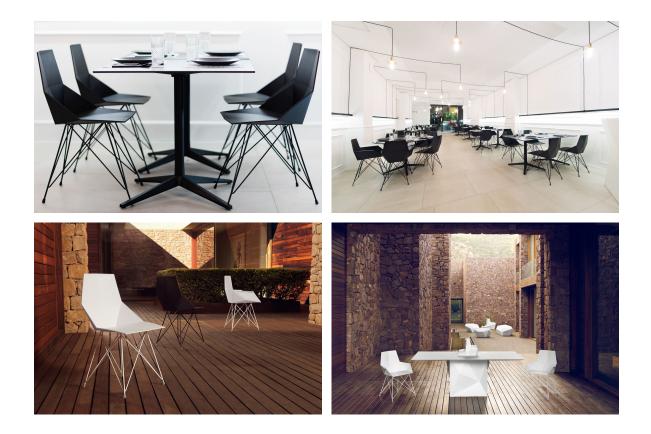

teve

Faz is a modular collection of outdoor furniture and planters designed by <u>Ramón</u> <u>Esteve</u> for <u>Vondom</u>. He is the architect of harmony, serenity, timelessness and universality, and he has created mineral and emphatic shapes that make Faz a design that contextualizes with homes and installations. An ambience, encircling as a result of the blissful combination of the material and lighting, so that the sole sensation would be its fusion.



1

#### Description

One piece moulded seat and back polypropylene chair. The legs are made in stainless steel with lacquer in a colour to match the seat. Item suitable for indoor and outdoor use.

Weight: 5.03 Kg



## **Finishes**

### finishes

#### BASIC PP Ref. 54045







white

black

Available in various colors

## Ambients