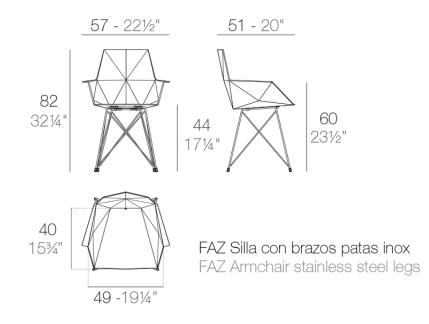

#### Description

One piece moulded seat and back polypropylene chair. The legs are made in stainless steel with lacquer in a colour to match the seat. Item suitable for indoor and outdoor use.

Weight: 5.03 Kg