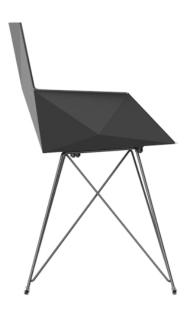

#### Description

One piece moulded seat and back polypropylene chair. The legs are made in stainless steel with lacquer in a colour to match the seat. Item suitable for indoor and outdoor use.

Weight: 5.03 Kg