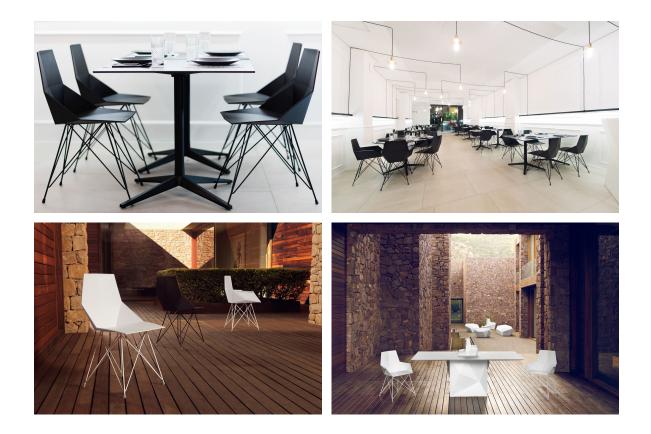

# Faz chair steel base by Ramón Esteve

Faz is a modular collection of outdoor furniture and planters designed by <u>Ramón</u> <u>Esteve</u> for <u>Vondom</u>. He is the architect of harmony, serenity, timelessness and universality, and he has created mineral and emphatic shapes that make Faz a design that contextualizes with homes and installations. An ambience, encircling as a result of the blissful combination of the material and lighting, so that the sole sensation would be its fusion.

#### Description

One piece moulded seat and back polypropylene chair. The legs are made in stainless steel with lacquer in a colour to match the seat. Item suitable for indoor and outdoor use.

Weight: 4.53 Kg

#### BASIC PP Ref. 54044

white

black

ecru

Available in various colors

## Ambients