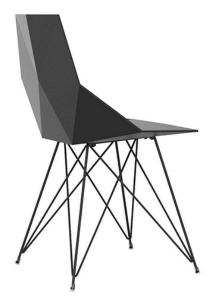

# Faz chair steel base by Ramón Esteve

Faz is a modular collection of outdoor furniture and planters designed by <u>Ramón</u> <u>Esteve</u> for <u>Vondom</u>. He is the architect of harmony, serenity, timelessness and universality, and he has created mineral and emphatic shapes that make Faz a design that contextualizes with homes and installations. An ambience, encircling as a result of the blissful combination of the material and lighting, so that the sole sensation would be its fusion.

#### Description

One piece moulded seat and back polypropylene chair. The legs are made in stainless steel with lacquer in a colour to match the seat. Item suitable for indoor and outdoor use.

Weight: 4.53 Kg