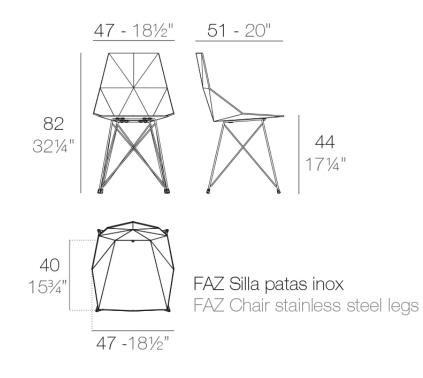

#### Description

One piece moulded seat and back polypropylene chair. The legs are made in stainless steel with lacquer in a colour to match the seat. Item suitable for indoor and outdoor use.

Weight: 4.53 Kg