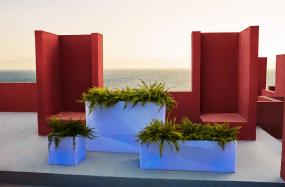

# LIGHT Ref. 54175W

White internally lit unit with LED technology. Available only in matte ice white finish.

RGBW LED Ref. 54175L

Unit with internal lighting with RGBW LED technology and remote control unit for switching colors. Available only in matte ice white finish. Remote control included.

## **Ambients**