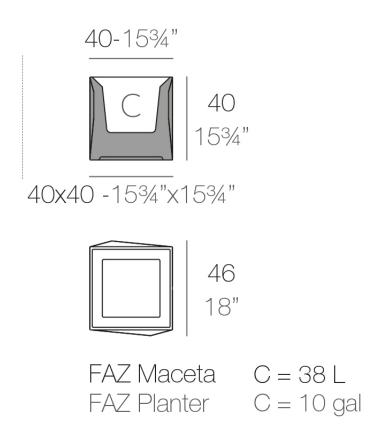

# Faz planter 40cm

#### Description

Pot made of polyethylene resin by rotational moulding.100% Recyclable. Item suitable for indoor and outdoor use. Available in different finishes.

Weight: 5.1 Kg