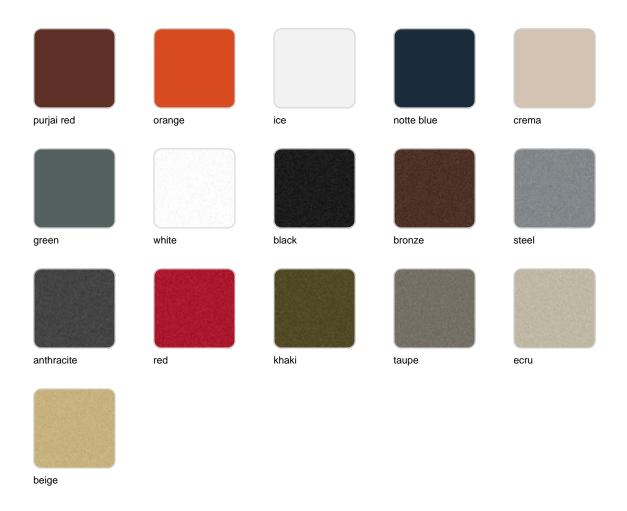

# Faz planter 40cm

#### by Ramón Esteve

Faz is a modular collection of outdoor furniture and planters designed by <u>Ramón Esteve</u> for <u>Vondom</u>. He is the architect of harmony, serenity, timelessness and universality, and he has created mineral and emphatic shapes that make Faz a design that contextualizes with homes and installations. An ambience, encircling as a result of the blissful combination of the material and lighting, so that the sole sensation would be its fusion.



#### Info

#### Description

Pot made of polyethylene resin by rotational moulding.100% Recyclable. Item suitable for indoor and outdoor use. Available in different finishes.

Weight: 5.1 Kg



### **Finishes**

#### finishes

#### BASIC Ref. 54175A



Matt Polyethylene

SELF-WATERING Ref. 54175R



Self-watering system included in all planters except those with basic finish

#### LACQUERED Ref. 54175F



#### Lacquered Polyethylene

# LIGHT Ref. 54175W

White internally lit unit with LED technology. Available only in matte ice white finish.

RGBW LED Ref. 54175L



Unit with internal lighting with RGBW LED technology and remote control unit for switching colors. Available only in matte ice white finish. Remote control included.

RGBW LED DMX Ref. 54175D



ice

Unit with internal lighting with RGBW LED technology and remote control unit for switching colors. Also controlLED by DMX-1024 (wireless), enabling communication between one or more products simultaneously via the DMX transmitter (not included). There are two options to choose