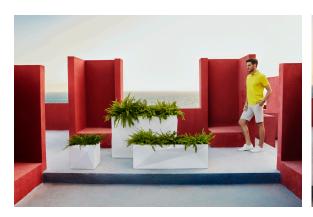

tion between one or more products simultaneously via the DMX transmitter (not included). There are two options to choose from: Professional XLR DMX and Home WIFI DMX. (Remote control included). Optional battery

# RGBW LED BATTERY Ref. 54175Y

Unit with internal lighting with battery-powered RGBW LED technology. Includes charger and remote control for switching colors and charger. Available only in matte ice white finish.





Unit with internal lighting with RGBW LED technology and remote control unit for switching colors. Also controlLED by DMX-1024 (wireless), enabling communication between one or more products simultaneously via the DMX transmitter (not included). There are two options to choose from: Professional XLR DMX and Home WIFI DMX. (Remote control included).

## **Ambients**