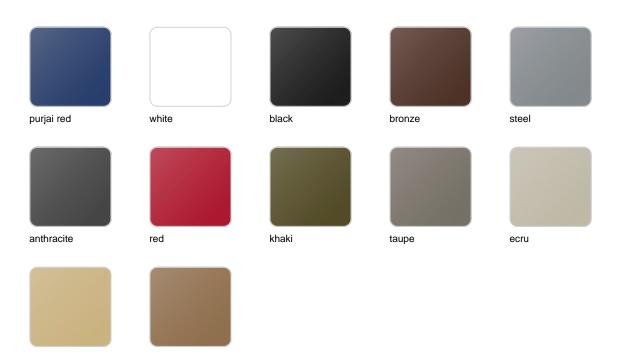

### **Finishes**

#### finishes

#### BASIC Ref. 54175A

Matt Polyethylene

SELF-WATERING Ref. 54175R

Self-watering system included in all planters except those with basic finish

#### LACQUERED Ref. 54175F

#### Lacquered Polyethylene