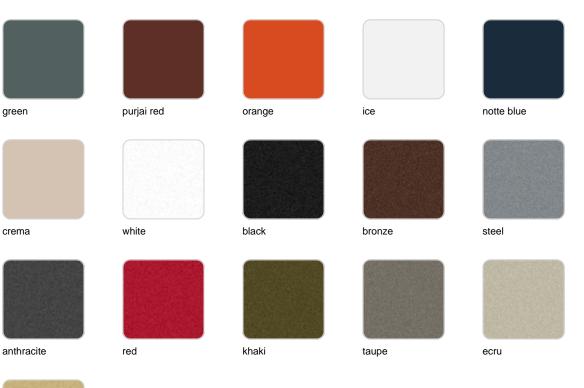

#### Matt Polyethylene

LACQUERED Ref. 54008F

| purjai red | white    | black | bronze | steel |
|------------|----------|-------|--------|-------|
|            |          |       |        |       |
| anthracite | red      | khaki | taupe  | ecru  |
| beige      | champany |       |        |       |