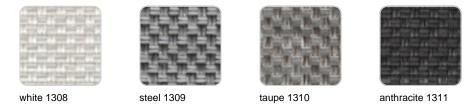

#### SILVERTEX Ref. 54009CO

beige 1211

bronze 1214

khaki 1218

steel 1208

taupe 1209

antrachite 1210

Vinyl fabric suitable for indoor and outdoor use. Special option for upholstery.