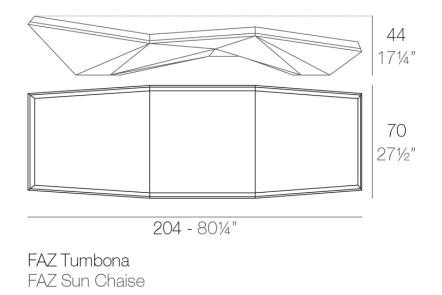

## Description

Made of polyethylene resin by rotational moulding.100% Recyclable. Item suitable for indoor and outdoor use. Available in different finishes.

Weight: 31.03 Kg