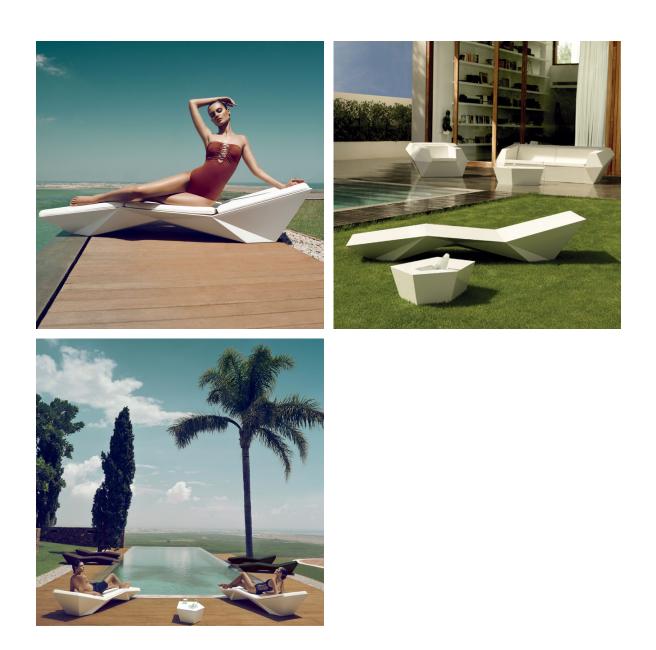

# Faz sun chaise longue by Ramón Esteve

Faz is a modular collection of outdoor furniture and planters designed by <u>Ramón</u> <u>Esteve</u> for <u>Vondom</u>. He is the architect of harmony, serenity, timelessness and universality, and he has created mineral and emphatic shapes that make Faz a design that contextualizes with homes and installations. An ambience, encircling as a result of the blissful combination of the material and lighting, so that the sole sensation would be its fusion.

## Ambients