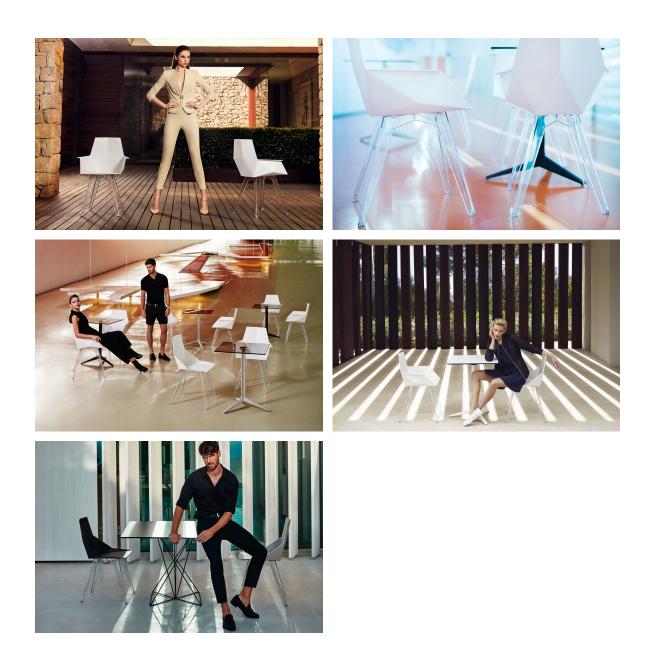

# Faz armchair by Ramón Esteve

Faz is a modular collection of outdoor furniture and planters designed by <u>Ramón</u> <u>Esteve</u> for <u>Vondom</u>. He is the architect of harmony, serenity, timelessness and universality, and he has created mineral and emphatic shapes that make Faz a design that contextualizes with homes and installations. An ambience, encircling as a result of the blissful combination of the material and lighting, so that the sole sensation would be its fusion.

#### Description

One piece moulded seat and back polypropylene chair, with clear polycarbonate legs. Item suitable for indoor and outdoor use.

Weight: 4.31 Kg

## Ambients