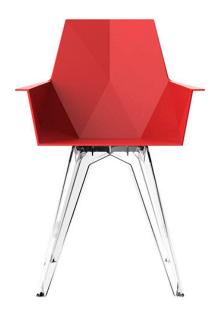

# Faz armchair by Ramón Esteve

Faz is a modular collection of outdoor furniture and planters designed by <u>Ramón</u> <u>Esteve</u> for <u>Vondom</u>. He is the architect of harmony, serenity, timelessness and universality, and he has created mineral and emphatic shapes that make Faz a design that contextualizes with homes and installations. An ambience, encircling as a result of the blissful combination of the material and lighting, so that the sole sensation would be its fusion.

#### Description

One piece moulded seat and back polypropylene chair, with clear polycarbonate legs. Item suitable for indoor and outdoor use.

Weight: 4.31 Kg