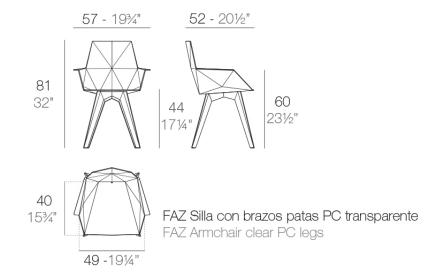

#### Description

One piece moulded seat and back polypropylene chair, with clear polycarbonate legs. Item suitable for indoor and outdoor use.

Weight: 4.31 Kg