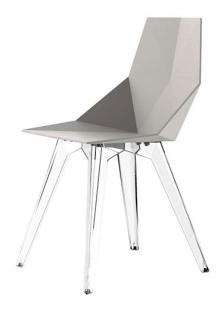

# Faz chair by Ramón Esteve

Faz is a modular collection of outdoor furniture and planters designed by <u>Ramón</u> <u>Esteve</u> for <u>Vondom</u>. He is the architect of harmony, serenity, timelessness and universality, and he has created mineral and emphatic shapes that make Faz a design that contextualizes with homes and installations. An ambience, encircling as a result of the blissful combination of the material and lighting, so that the sole sensation would be its fusion.

#### Description

One piece moulded seat and back polypropylene chair, with clear polycarbonate legs. Item suitable for indoor and outdoor use.

Weight: 3.81 Kg