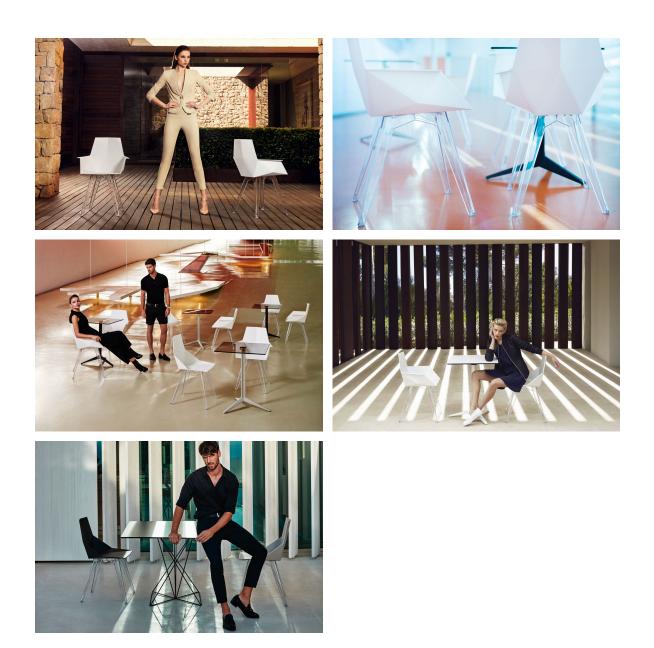

# Faz chair by Ramón Esteve

Faz is a modular collection of outdoor furniture and planters designed by <u>Ramón</u> <u>Esteve</u> for <u>Vondom</u>. He is the architect of harmony, serenity, timelessness and universality, and he has created mineral and emphatic shapes that make Faz a design that contextualizes with homes and installations. An ambience, encircling as a result of the blissful combination of the material and lighting, so that the sole sensation would be its fusion.

#### Description

One piece moulded seat and back polypropylene chair, with clear polycarbonate legs. Item suitable for indoor and outdoor use.

Weight: 3.81 Kg

## Ambients