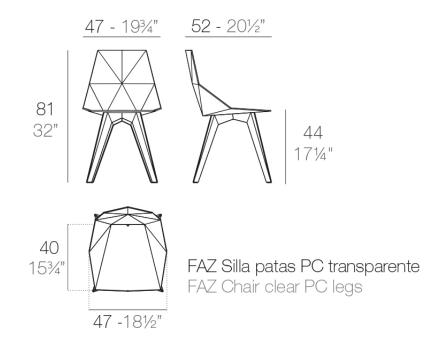

#### Description

One piece moulded seat and back polypropylene chair, with clear polycarbonate legs. Item suitable for indoor and outdoor use.

Weight: 3.81 Kg