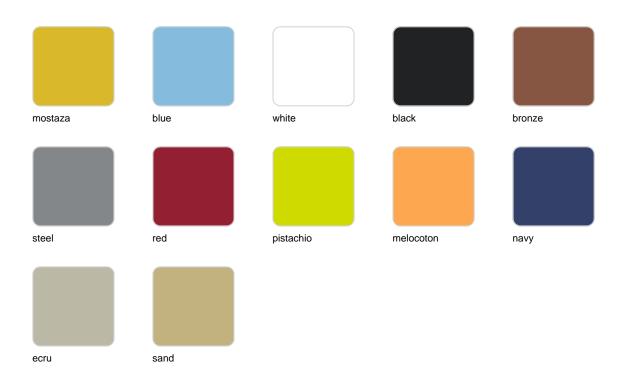

# Delta table base h:105cm

## by Jorge Pensi

The Delta furniture design collection, designed by <u>Jorge Pensi</u> for <u>Vondom</u>. Is made to fit in with exterior or interior contemporary spaces.



## Info

## Description

Extruded aluminum tube with cast aluminum base coated with epoxy baked painting. Item suitable for indoor and outdoor use. Table top not included.

Weight: 1.05 Kg



## **Finishes**

### finishes

### Fixed Ref. 66008



Powder coated aluminum base with non collapsable attachment made of polyamide and fiber glass

### COLLAPSIBLE TOP Ref. 66008T





Powder coated aluminum base with 90° collapsable attachment made of polyamide and fiber glass

### Fixed glass Ref. 66008V



Powder coated aluminum base with non collapsable aluminum attachment powder coated, made exclusively for our glass tops.