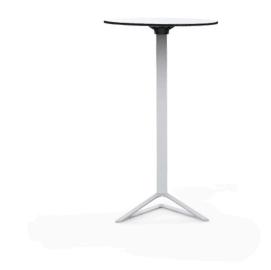

# Delta table base h:105cm

## by Jorge Pensi

The Delta furniture design collection, designed by <u>Jorge Pensi</u> for <u>Vondom</u>. Is made to fit in with exterior or interior contemporary spaces.

## Description

Extruded aluminum tube with cast aluminum base coated with epoxy baked painting. Item suitable for indoor and outdoor use. Table top not included.

Weight: 1.05 Kg