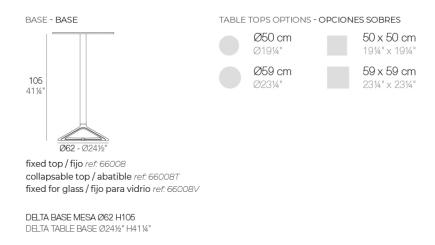

# Delta table base h:105cm

### Fixed Ref. 66008

Powder coated aluminum base with non collapsable attachment made of polyamide and fiber glass

### COLLAPSIBLE TOP Ref. 66008T

Powder coated aluminum base with 90° collapsable attachment made of polyamide and fiber glass

### Fixed glass Ref. 66008V

Powder coated aluminum base with non collapsable aluminum attachment powder coated, made exclusively for our glass tops.