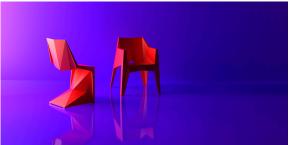

#### by Karim Rashid

The design furniture Voxel Collection, designed by <u>Karim Rashid</u> for <u>Vondom</u>, is characterised by its **geometric and faceted forms**, all made through injection moulding plastic. Formed by a <u>chair</u>, an <u>armchair</u>, a <u>sun lounger</u> and the new <u>bar stool</u>.

#### Description

Made of injected polypropylene with fiber glass. Stackable. Available in several colors. Item suitable for indoor and outdoor use.

Weight: 6.5 Kg