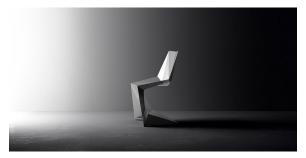

#### by Karim Rashid

The design furniture Voxel Collection, designed by <u>Karim Rashid</u> for <u>Vondom</u>, is characterised by its **geometric and faceted forms**, all made through injection moulding plastic. Formed by a <u>chair</u>, an <u>armchair</u>, a <u>sun lounger</u> and the new <u>bar stool</u>.