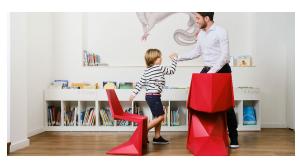

chair

#### by Karim Rashid



The design furniture Voxel Collection, designed by <u>Karim Rashid</u> for <u>Vondom</u>, is characterised by its **geometric and faceted forms**, all made through injection moulding plastic. Formed by a <u>chair</u>, an <u>armchair</u>, a <u>sun lounger</u> and the new <u>bar stool</u>.



### Info

#### Description

Made of injected polypropylene with fiber glass. Stackable. Available in several colors. Item suitable for indoor and outdoor use.

Weight: 6.5 Kg



## **Accessories**

#### • NAUTIC

Soft leather like fabric suitable for indoor and outdoor use. Stantard option for upholstery.

## **Finishes**

#### finishes

#### BASIC PP Ref. 51033











Available in various colors

# LACQUERED COLOR INJECTION PP Ref. 51033F









-

# **Ambients**