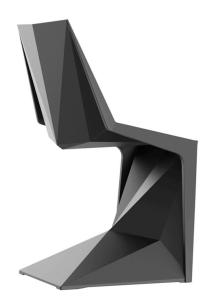

# Voxel chair

#### by Karim Rashid

The design furniture Voxel Collection, designed by <u>Karim Rashid</u> for <u>Vondom</u>, is characterised by its **geometric and faceted forms**, all made through injection moulding plastic. Formed by a <u>chair</u>, an <u>armchair</u>, a <u>sun lounger</u> and the new <u>bar stool</u>.