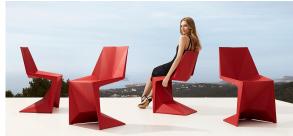

#### by Karim Rashid

The design furniture Voxel Collection, designed by <u>Karim Rashid</u> for <u>Vondom</u>, is characterised by its **geometric and faceted forms**, all made through injection moulding plastic. Formed by a <u>chair</u>, an <u>armchair</u>, a <u>sun lounger</u> and the new <u>bar stool</u>.

# **Ambients**