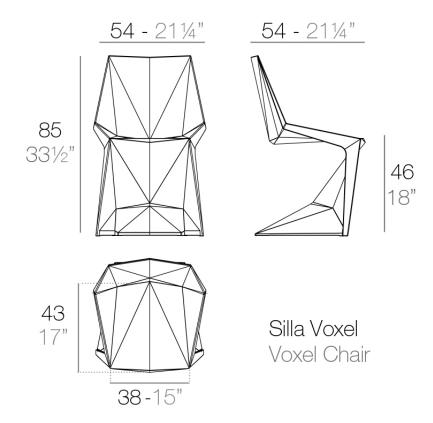

# Voxel chair

#### by Karim Rashid

The design furniture Voxel Collection, designed by <u>Karim Rashid</u> for <u>Vondom</u>, is characterised by its **geometric and faceted forms**, all made through injection moulding plastic. Formed by a <u>chair</u>, an <u>armchair</u>, a <u>sun lounger</u> and the new <u>bar stool</u>.