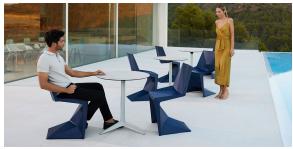

by Karim Rashid



The design furniture Voxel Collection, designed by <u>Karim Rashid</u> for <u>Vondom</u>, is characterised by its **geometric and faceted forms**, all made through injection moulding plastic. Formed by a <u>chair</u>, an <u>armchair</u>, a <u>sun lounger</u> and the new <u>bar stool</u>.



### Info

#### Description

Made of injected polypropylene with fiber glass. Stackable. Available in several colors. Item suitable for indoor and outdoor use.

Weight: 6.5 Kg



## **Accessories**

#### • NAUTIC

Soft leather like fabric suitable for indoor and outdoor use. Stantard option for upholstery.

## **Finishes**

#### finishes

#### BASIC PP Ref. 51033











Available in various colors

# LACQUERED COLOR INJECTION PP Ref. 51033F









-

# **Ambients**