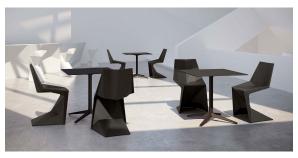

Karim Rashid



The design furniture Voxel Collection, designed by <u>Karim Rashid</u> for <u>Vondom</u>, is characterised by its **geometric and faceted forms**, all made through injection moulding plastic. Formed by a <u>chair</u>, an <u>armchair</u>, a <u>sun lounger</u> and the new <u>bar stool</u>.



### Info

#### Description

Made of injected polypropylene with fiber glass. Stackable. Available in several colors. Item suitable for indoor and outdoor use.

Weight: 6.5 Kg



## **Accessories**

#### • NAUTIC

Soft leather like fabric suitable for indoor and outdoor use. Stantard option for upholstery.

## **Finishes**

#### finishes

#### BASIC PP Ref. 51033











Available in various colors

# LACQUERED COLOR INJECTION PP Ref. 51033F









-

# **Ambients**