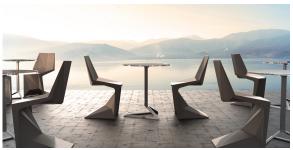

y Karim Rashid



The design furniture Voxel Collection, designed by <u>Karim Rashid</u> for <u>Vondom</u>, is characterised by its **geometric and faceted forms**, all made through injection moulding plastic. Formed by a <u>chair</u>, an <u>armchair</u>, a <u>sun lounger</u> and the new <u>bar stool</u>.



### Info

#### Description

Made of injected polypropylene with fiber glass. Stackable. Available in several colors. Item suitable for indoor and outdoor use.

Weight: 6.5 Kg



## **Accessories**

#### • NAUTIC

Soft leather like fabric suitable for indoor and outdoor use. Stantard option for upholstery.

## **Finishes**

#### finishes

#### BASIC PP Ref. 51033











Available in various colors

# LACQUERED COLOR INJECTION PP Ref. 51033F









-

# **Ambients**