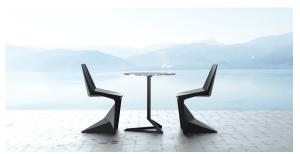

#### by Karim Rashid

The design furniture Voxel Collection, designed by <u>Karim Rashid</u> for <u>Vondom</u>, is characterised by its **geometric and faceted forms**, all made through injection moulding plastic. Formed by a <u>chair</u>, an <u>armchair</u>, a <u>sun lounger</u> and the new <u>bar stool</u>.

# **Ambients**