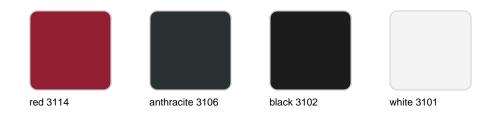

# Delta chair with armrests

### by Jorge Pensi

The Delta furniture design collection, designed by <u>Jorge Pensi</u> for <u>Vondom</u>. Is made to fit in with exterior or interior contemporary spaces.



### Info

### Description

Made of injected polypropylene with fiber glass. Stackable. Available in several colors. Item suitable for indoor and outdoor use.

Weight: 4.02 Kg



## **Accessories**

#### • NAUTIC

Soft leather like fabric suitable for indoor and outdoor use. Stantard option for upholstery.

## **Finishes**

#### finishes

#### BASIC PP Ref. 66026



Available in various colors

#### LACQUERED COLOR INJECTION PP Ref. 66026F



# **Ambients**