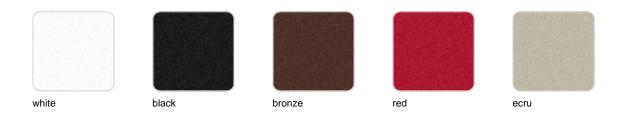

#### • NAUTIC

Soft leather like fabric suitable for indoor and outdoor use. Stantard option for upholstery.

## **Finishes**

#### finishes