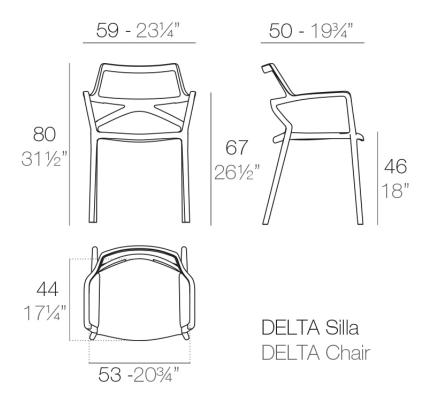

### Info

### Description

Made of injected polypropylene with fiber glass. Stackable. Available in several colors. Item suitable for indoor and outdoor use.

Weight: 4.02 Kg