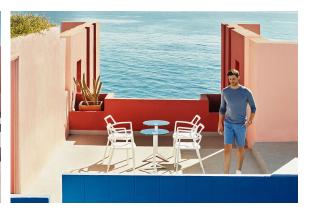

# Delta chair with armrests

### by Jorge Pensi

The Delta furniture design collection, designed by <u>Jorge Pensi</u> for <u>Vondom</u>. Is made to fit in with exterior or interior contemporary spaces.



### Info

### Description

Made of injected polypropylene with fiber glass. Stackable. Available in several colors. Item suitable for indoor and outdoor use.

Weight: 4.02 Kg



## **Accessories**

#### • NAUTIC

Soft leather like fabric suitable for indoor and outdoor use. Stantard option for upholstery.

## **Finishes**

#### finishes

#### BASIC PP Ref. 66026



Available in various colors

#### LACQUERED COLOR INJECTION PP Ref. 66026F



# **Ambients**