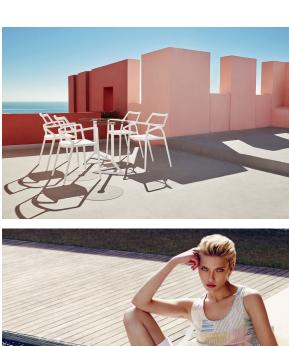

# Delta chair with armrests

### by Jorge Pensi

The Delta furniture design collection, designed by <u>Jorge Pensi</u> for <u>Vondom</u>. Is made to fit in with exterior or interior contemporary spaces.



### Info

### Description

Made of injected polypropylene with fiber glass. Stackable. Available in several colors. Item suitable for indoor and outdoor use.

Weight: 4.02 Kg



## **Accessories**

#### • NAUTIC

Soft leather like fabric suitable for indoor and outdoor use. Stantard option for upholstery.

## **Finishes**

#### finishes

#### BASIC PP Ref. 66026



Available in various colors

#### LACQUERED COLOR INJECTION PP Ref. 66026F



# **Ambients**