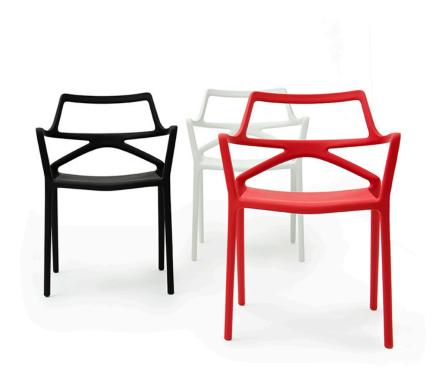

# Delta chair with armrests

### by Jorge Pensi

The Delta furniture design collection, designed by <u>Jorge Pensi</u> for <u>Vondom</u>. Is made to fit in with exterior or interior contemporary spaces.

### Description

Made of injected polypropylene with fiber glass. Stackable. Available in several colors. Item suitable for indoor and outdoor use.

Weight: 4.02 Kg