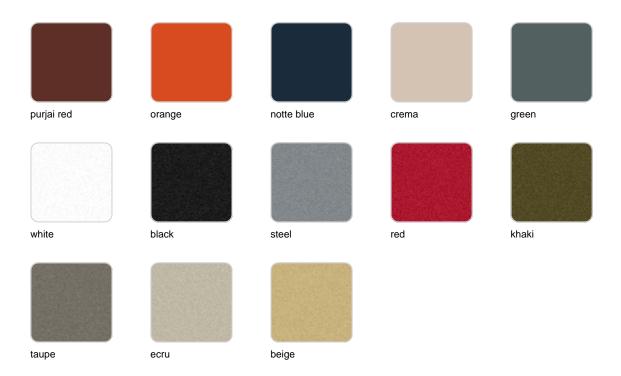

# **Finishes**

## finishes

## fabric

ACAPULCO Ref. 54095CO

Cozy fabric with an elegant look and soft touch.

CICO

Ref. 54095CO

Cozy fabric with an elegant look and soft touch.

### CREVIN Ref. 54095CO

steel 1309

taupe 1310

anthracite 1311

Upholstery fabric, that as and natural appearance and can be easy cleaned by washing machines, allowing an easy removal of mildew. Suitable for indoor and outdoor use

#### Ref. 54095CO

Outdoor fabrics are waterproof 50% recycled acrylic, 47% acrylic and 3% PE.

### **IKON**

Ref. 54095CO

Cozy fabric with an elegant look and soft touch.

### NAUTIC Ref. 54095CO

Soft leather like fabric suitable for indoor and outdoor use. Stantard option for upholstery.

#### **SAVANE**

Ref. 54095CO

Outdoor fabrics are waterproof 100% acrylic.

**SIESTA** 

### Ref. 54095CO

Cozy fabric with an elegant look and soft touch.

## SILVERTEX Ref. 54095CO

Vinyl fabric suitable for indoor and outdoor use. Special option for upholstery.