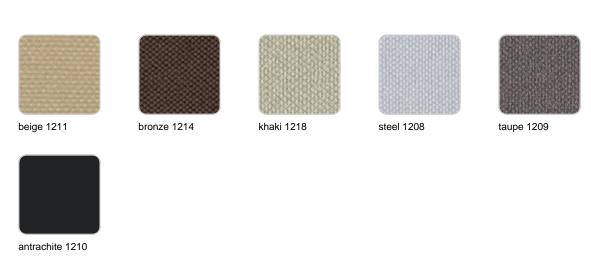

### CREVIN Ref. 54095CO

steel 1309

taupe 1310

anthracite 1311

Upholstery fabric, that as and natural appearance and can be easy cleaned by washing machines, allowing an easy removal of mildew. Suitable for indoor and outdoor use

#### Ref. 54095CO

Outdoor fabrics are waterproof 50% recycled acrylic, 47% acrylic and 3% PE.

#### **SAVANE**

Ref. 54095CO

Outdoor fabrics are waterproof 100% acrylic.

**SIESTA** 