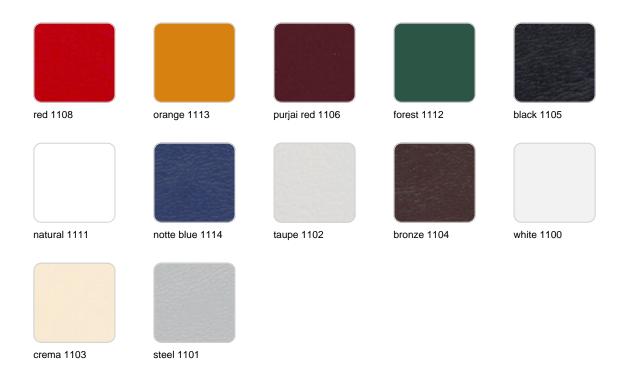

### NAUTIC Ref. 54095CO

Soft leather like fabric suitable for indoor and outdoor use. Stantard option for upholstery.

## SILVERTEX Ref. 54095CO

Vinyl fabric suitable for indoor and outdoor use. Special option for upholstery.