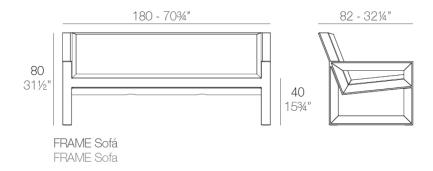

# Info

# Description

Made of polyethylene resin by rotational moulding. 100% Recyclable. Item suitable for indoor and outdoor use. Available in different finishes.

Weight: 33.3 Kg