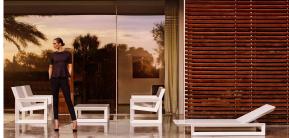

aupe 1310



anthracite 1311

Upholstery fabric, that as and natural appearance and can be easy cleaned by washing machines, allowing an easy removal of mildew. Suitable for indoor and outdoor use

#### **HERITAGE**

#### Ref. 54095CO

Outdoor fabrics are waterproof 50% recycled acrylic, 47% acrylic and 3% PE.

### **IKON**

Ref. 54095CO

Cozy fabric with an elegant look and soft touch.

### NAUTIC Ref. 54095CO



Soft leather like fabric suitable for indoor and outdoor use. Stantard option for upholstery.

#### **SAVANE**

Ref. 54095CO

Outdoor fabrics are waterproof 100% acrylic.

**SIESTA** 

### Ref. 54095CO

Cozy fabric with an elegant look and soft touch.

## SILVERTEX Ref. 54095CO



Vinyl fabric suitable for indoor and outdoor use. Special option for upholstery.

# **Ambients**