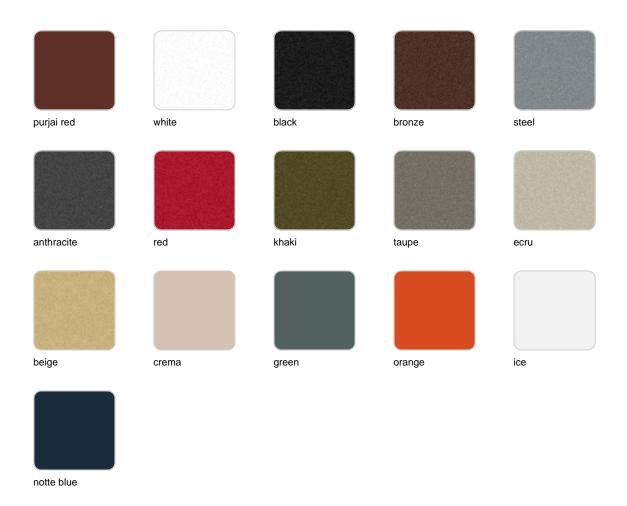

## **Finishes**

### finishes

### BASIC Ref. 56001

Matt Polyethylene

LACQUERED Ref. 56001F

Lacquered Polyethylene