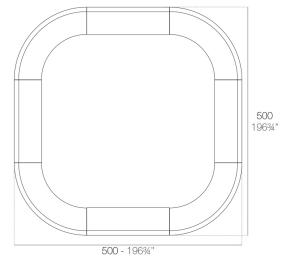

## **Combinations**

2 x 56001 180 Barra - 180 Counter 4 x 56002 Barra curva - Curved counter

**4 x 56001** 180 Barra - 180 Counter **4 x 56002** Barra curva - Curved counter