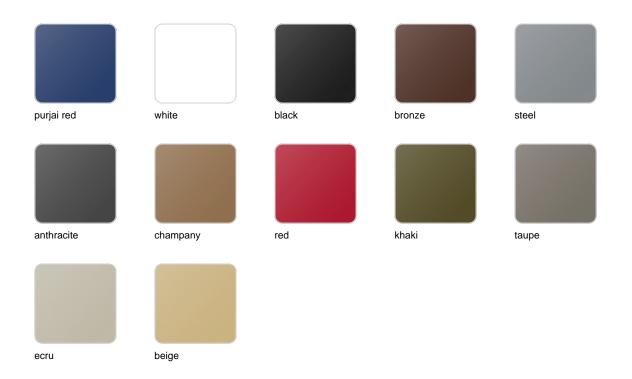

## **Finishes**

### finishes

### BASIC Ref. 56001

Matt Polyethylene

LACQUERED Ref. 56001F

Lacquered Polyethylene