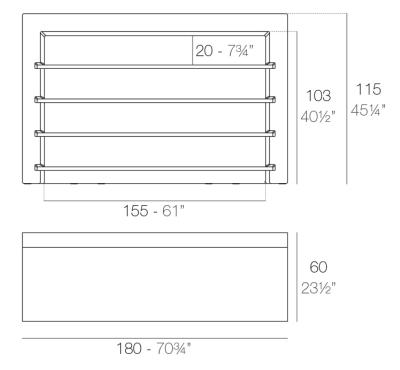

## Description

Made of polyethylene resin by rotational moulding.100% Recyclable. Item suitable for indoor and outdoor use. Available in different finishes.

Weight: 54.2 Kg

FIESTA 180 Barra FIESTA 180 Counter