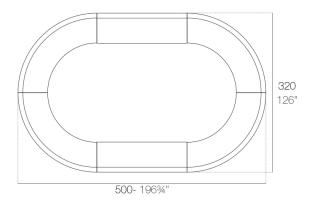

## **Combinations**

2 x 56001 180 Barra - 180 Counter 4 x 56002 Barra curva - Curved counter

**4 x 56001** 180 Barra - 180 Counter **4 x 56002** Barra curva - Curved counter